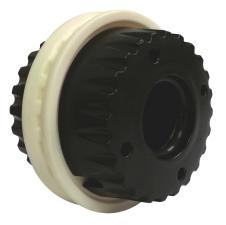

## EE380288

PTU/Overfeed Assembly, 24 Flute Solid Ceramic Disc

OEM REF#: 10511615, V10511615