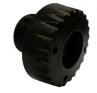

EE380291 Female Half OEM REF#: 10510312, V10510312

Epic products are intended as replacements for worn or damaged parts in OEM products. OEM Part numbers in (parenthesis) indicate either 1) improved design 2) the part serves the same function as the OEM part, but may differ from the OEM design, 3) it is a component of an assembly where no OEM reference number is available, or 4) it is a repair service for the referenced part.